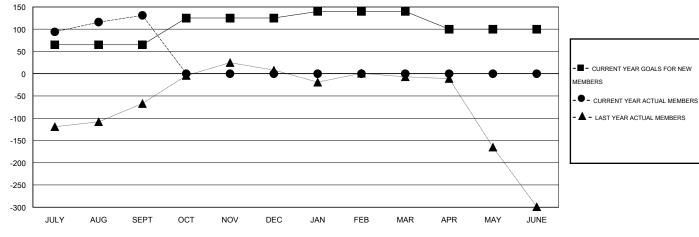

## **LOCATION INDIA**

 $\mathsf{GMT}\;\mathsf{CA}\;6$ 

|               |                  | Clubs            |                  |                  |               |                    | Members                             |                    |                  |
|---------------|------------------|------------------|------------------|------------------|---------------|--------------------|-------------------------------------|--------------------|------------------|
|               | RESUL            | TS FOR 2016-2017 |                  |                  |               | RESU               | LTS FOR 2016-2017                   |                    |                  |
| QUARTER       | NEW CLUB<br>GOAL | NEW CLUBS        | DROPPED<br>CLUBS | NET<br>GAIN/LOSS | QUARTER       | NEW MEMBER<br>GOAL | CHARTER AND<br>NEW MEMBERS<br>ADDED | DROPPED<br>MEMBERS | NET<br>GAIN/LOSS |
| JULY/AUG/SEPT | 5                | 5                | 1                | 4                | JULY/AUG/SEPT | 65                 | 172                                 | 41                 | 131              |
| OCT/NOV/DEC   | 2                | 0                | 0                | 0                | OCT/NOV/DEC   | 60                 | 0                                   | 0                  | 0                |
| JAN/FEB/MAR   | 2                | 0                | 0                | 0                | JAN/FEB/MAR   | 15                 | 0                                   | 0                  | 0                |
| APR/MAY/JUNE  | 1                | 0                | 0                | 0                | APR/MAY/JUNE  | -40                | 0                                   | 0                  | 0                |