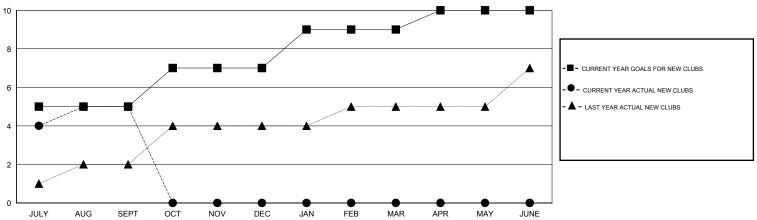

## **LOCATION INDIA**

 $\mathsf{GMT}\;\mathsf{CA}\;6$ 

|               |                  | Clubs            |                  |                  |               |                    | Members                             |                    |                  |
|---------------|------------------|------------------|------------------|------------------|---------------|--------------------|-------------------------------------|--------------------|------------------|
|               | RESUL            | TS FOR 2016-2017 |                  |                  |               | RESU               | LTS FOR 2016-2017                   |                    |                  |
| QUARTER       | NEW CLUB<br>GOAL | NEW CLUBS        | DROPPED<br>CLUBS | NET<br>GAIN/LOSS | QUARTER       | NEW MEMBER<br>GOAL | CHARTER AND<br>NEW MEMBERS<br>ADDED | DROPPED<br>MEMBERS | NET<br>GAIN/LOSS |
| JULY/AUG/SEPT | 5                | 5                | 1                | 4                | JULY/AUG/SEPT | 65                 | 172                                 | 41                 | 131              |
| OCT/NOV/DEC   | 2                | 0                | 0                | 0                | OCT/NOV/DEC   | 60                 | 0                                   | 0                  | 0                |
| JAN/FEB/MAR   | 2                | 0                | 0                | 0                | JAN/FEB/MAR   | 15                 | 0                                   | 0                  | 0                |
| APR/MAY/JUNE  | 1                | 0                | 0                | 0                | APR/MAY/JUNE  | -40                | 0                                   | 0                  | 0                |